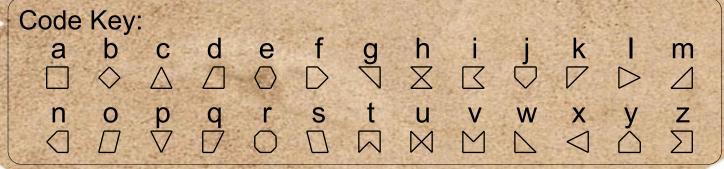

## Secret Code

## Love One Another

Decode the secret code.

The secret message is written in symbols. In the code key at the bottom of the page you can find what each symbols means. Write the letter above the symbol and you can read the secret message.

Good luck!

Jesus loves me, this I know, For the Bible tells me so.
Little ones to him belong;
They are weak, but he is strong.
Refrain:

Yes, Jesus loves me! Yes, Jesus loves me! Yes, Jesus loves me! The Bible tells me so. J