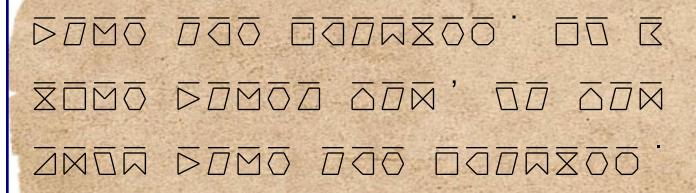

## Secret Code

## Love One Another

Decode the secret code.

The secret message is written in symbols. In the code key at the bottom of the page you can find what each symbols means. Write the letter above the symbol and you can read the secret message.

Good luck!

Jesus loves me, this I know, For the Bible tells me so.
Little ones to him belong;
They are weak, but he is strong.
Refrain:

Yes, Jesus loves me! Yes, Jesus loves me! Yes, Jesus loves me! The Bible tells me so. J