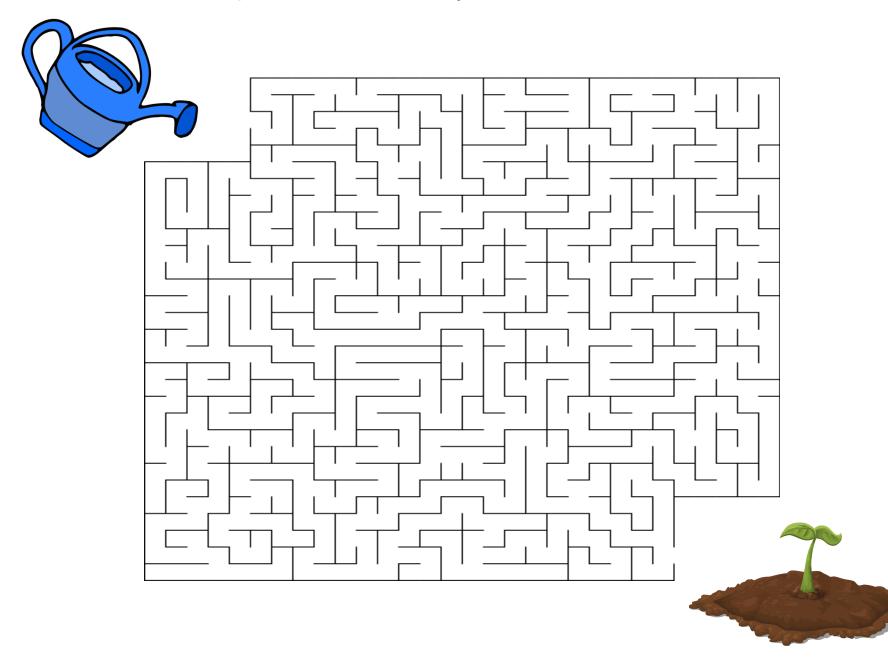

|   |   |   |   |   |   |   |   |   |   |   |   |   |   |   |   |   |   |   |

Help the water find its way to the seeds!



# GARDEN YOGA FOR KIDS





### Pretend to be a tree

Tree Pose: Stand on one leg. Bend the other knee and place the sole of your foot on your inner thigh. Sway like a tree in the breeze. Now the other side.

## Pretend to be a frog

Squat Pose: Come down to a squat with your knees apart and arms resting between your knees. Touch your hands to the ground. Jump like a frog.

### Pretend to be a seed

Child's Pose: Sit back on your heels and bring your forehead down to rest on the floor. Pretend to be a seed in the garden.



# Pretend to be a butterfly

Cobbler's Pose: Sit on your buttocks with a tall spine. Bend your legs with the soles of your feet together. Flap your legs like the wings of a butterfly.



### Pretend to be a flower

Flower Pose: Lift your bent legs, balancing on your s