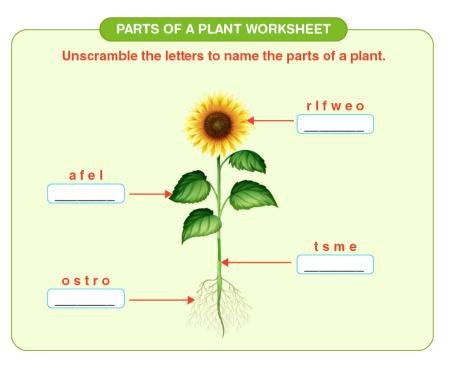

#### **The Plants of SMPC**

Break the code using the information below. Find each coded letter on the top row, and read down to break the code.

| 0 | 1 | 2 | 3 | 4 | 5 | 6 | 7 | 8 | 9 | 10 | 11 | 12 | 13 | 14 | 15 | 16 | 17 | 18 | 19 | 20 | 21 | 22 | 23 | 24 | 25 |
|---|---|---|---|---|---|---|---|---|---|----|----|----|----|----|----|----|----|----|----|----|----|----|----|----|----|
| в | F | s | w | v | L | z | D | м | Y | т  | J  | Р  | н  | Ν  | 0  | х  | R  | U  | к  | I  | Е  | Q  | G  | А  | с  |

4 20 0 18 17 14 18 8

25 21 5 24 14 7 20 14 21 / 12 15 12 12 9

0 5 18 21 / 4 20 15 5 21 10

23 17 15 18 14 7 / 20 4 9

3 21 5 2 13 / 15 14 20 15 14

7 24 14 7 21 5 20 15 14

5 21 14 10 21 14 / 17 15 2 21