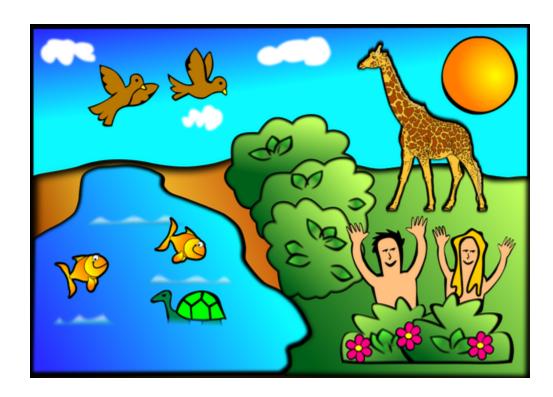

## THIS WEEK

In a second creation story, God creates the first human from dust and God's own breath. To create a suitable partner, God forms the second human out of the first, creating the first family and community (Genesis 1:1-2:4a).

## STORY SUMMARY

There are two different accounts of the creation story in Genesis. In both of them, God creates the world and everything in it. In the second account, God begins by forming the earth, and then God forms the first human. God also creates a garden, filled with animals. In the story, God creates the first human and instructs him to take care of the garden and all of the animals within. He is charged with naming the animals and caring for them. God realizes one person cannot do this job alone. God creates the first woman someone who can be a partner to the man and help him care for the earth. God created humans to be in community with all of creation.