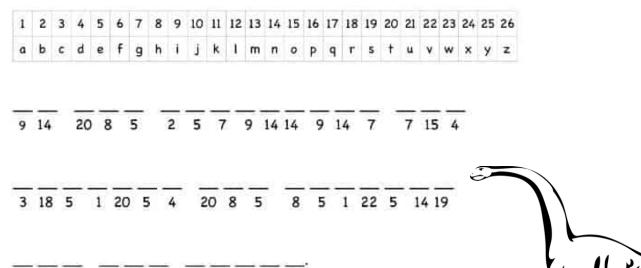

### The Beginning

Use the code below to learn about the beginning.

| - | <u> </u> |   |    |   |   |   | - | -  |    |   |
|---|----------|---|----|---|---|---|---|----|----|---|
| 1 | 14       | 4 | 20 | 8 | 5 | 5 | 1 | 18 | 20 | 8 |
|   |          |   |    |   |   |   |   |    |    |   |

1:1 7 5 14 5 19 9 19