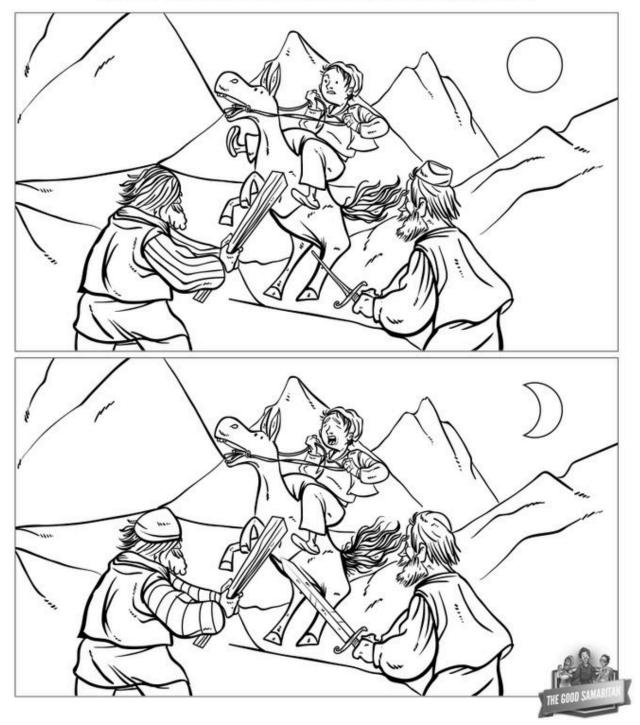

## THE GOOD SAMARITAN

Spot 8 differences between the two pictures.

|     |                                | AAA - AAA - AAA - A                                                                      |
|-----|--------------------------------|------------------------------------------------------------------------------------------|
| 000 | Unscramble each of the clue we | ords. Take the letters that appear in the circle boxes able them for the final question. |
|     | PIMNOOSASC                     |                                                                                          |
| ć   | ROEGIBNH                       |                                                                                          |
|     | RUNYEJO                        |                                                                                          |
|     | PEHL                           |                                                                                          |
|     | VALETR                         |                                                                                          |
|     | HEJORCI                        |                                                                                          |
| Ģ   | NIN                            |                                                                                          |
|     | KUEL                           |                                                                                          |
| 2   | RESRBBO                        |                                                                                          |
|     | DAOR                           |                                                                                          |
|     | SEAJULREM                      |                                                                                          |
| 2   | WAL                            |                                                                                          |
| Ś   | EWTN                           |                                                                                          |
|     | The Good Sameritan w           | vas                                                                                      |
| 000 |                                |                                                                                          |
|     |                                |                                                                                          |