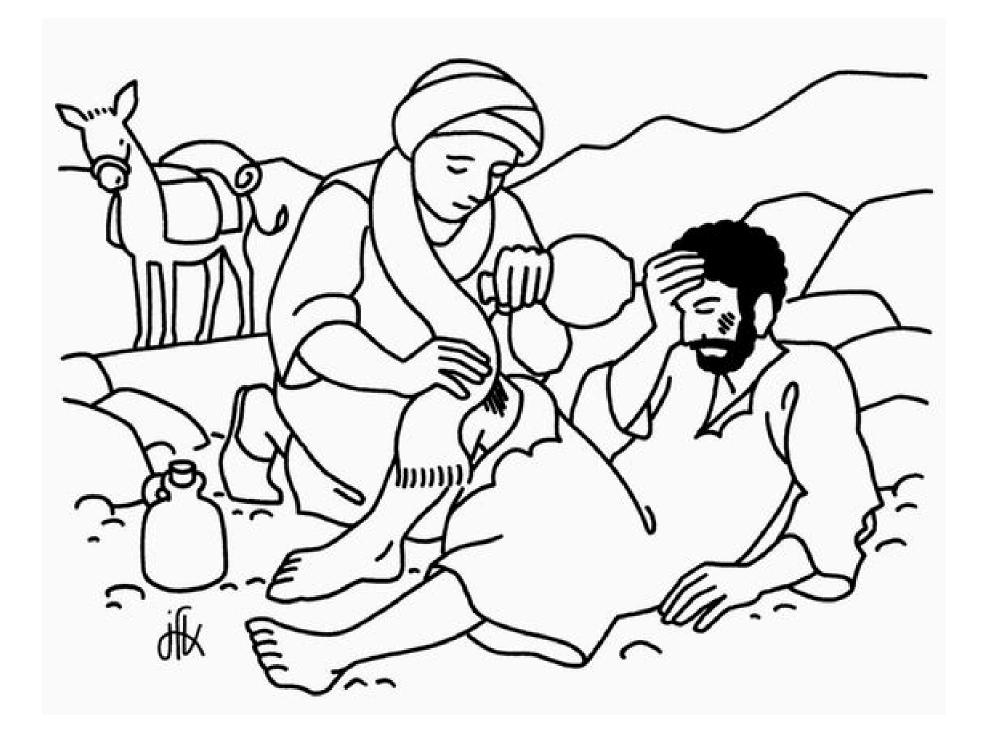

A priest happened to be going down the same road, and when he saw the man, he passed by on the other side. So too, a Levite, when he came to the place and saw him, passed by on the other side. But a Samaritan, as he traveled, came where the man was; and when he saw him, he took pity on him. He went to him and bandaged his wounds, pouring on oil and wine. Then he put the man on his own donkey, brought him to an inn and took care of him. The next day he took out two denarii and gave them to the innkeeper. 'Look after him,' he said, 'and when I return, I will reimburse you for any extra expense you may have.'