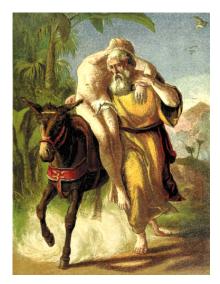

## Key Bible Verses:

In reply Jesus said: "A man was going down from Jerusalem to Jericho, when he was attacked by robbers. They stripped him of his clothes, beat him and went away, leaving him half dead.

A priest happened to be going down the same road, and when he saw the man, he passed by on the other side. So too, a Levite, when he came to the place and saw him, passed by on the other side. But a Samaritan, as he traveled, came where the man was; and when he saw him, he took pity on him. He went to him and bandaged his wounds, pouring on oil and wine. Then he put the man on his own donkey, brought him to an inn and took care of him. The next day he took out two denarii and gave them to the innkeeper. 'Look after him,' he said, 'and when I return, I will reimburse you for any extra expense you may have.'

"Which of these three do you think was a neighbor to the man who fell into the hands of robbers?" The expert in the law replied, "The one who had mercy on him."

Jesus told him, "Go and do likewise."

Luke 10: 30-35